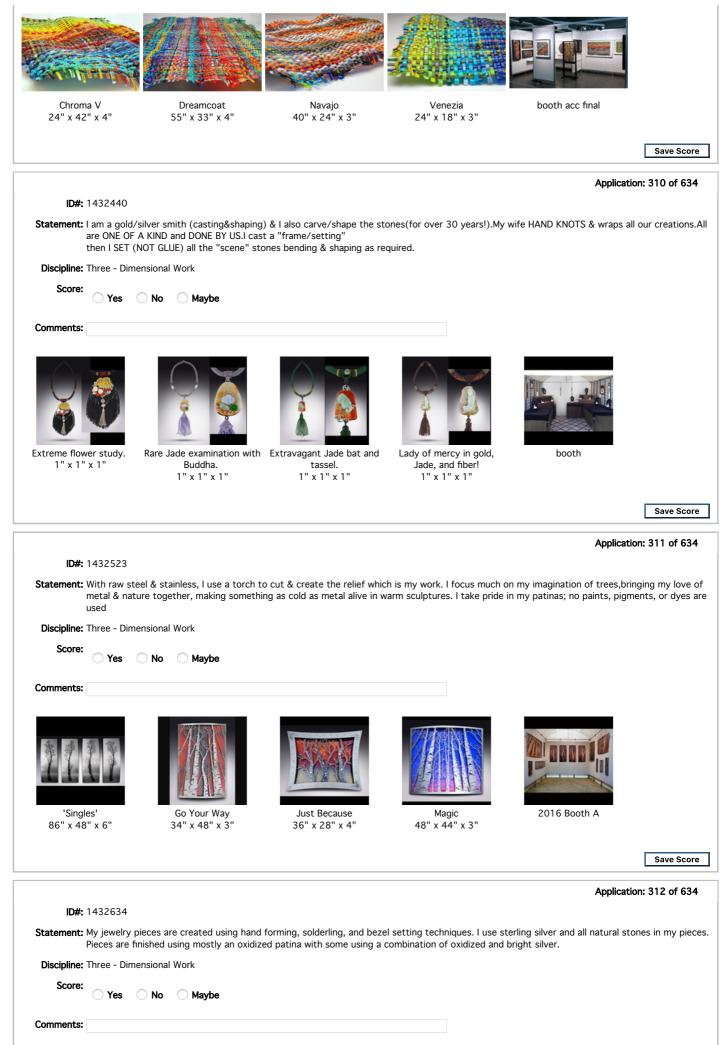

Score:

Comments:

○ Yes ○ No ○ Maybe

ID#: 1432387

Statement: Intricate, colorful and unbelievable woven glass wall tapestries

Discipline: Three - Dimensional Work

Score: Yes No Maybe

Comments: