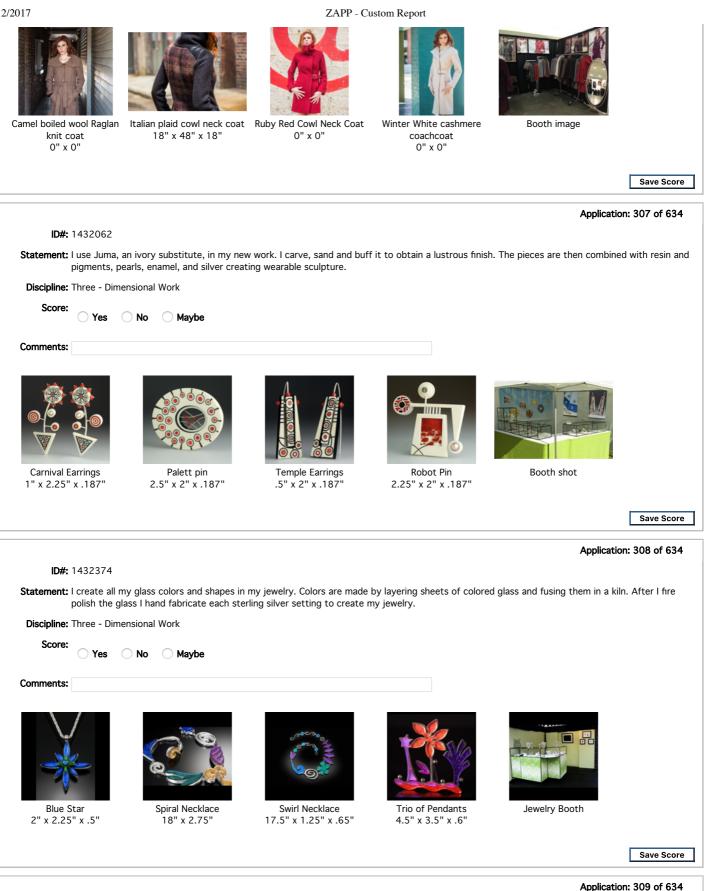

## Saint Louis Art Fair 2017 Juror Scorecard

|                                                                                                                                                                                                                           |                                                                                        |                                                                     |                                                                                  | Application: 301 of 6                                                                                                                                                                                                                                                                                                                                                                                                                                                                                                                                                                                                                                                                                                                                                                                                                                                                                                                                                                                                                                                                                                                                                                                                                                                                                                                                                                                                                                                                                                                                                                                                                                                                                                                                                                                                                                                                                                                                                                                                                                                                                                          |
|---------------------------------------------------------------------------------------------------------------------------------------------------------------------------------------------------------------------------|----------------------------------------------------------------------------------------|---------------------------------------------------------------------|----------------------------------------------------------------------------------|--------------------------------------------------------------------------------------------------------------------------------------------------------------------------------------------------------------------------------------------------------------------------------------------------------------------------------------------------------------------------------------------------------------------------------------------------------------------------------------------------------------------------------------------------------------------------------------------------------------------------------------------------------------------------------------------------------------------------------------------------------------------------------------------------------------------------------------------------------------------------------------------------------------------------------------------------------------------------------------------------------------------------------------------------------------------------------------------------------------------------------------------------------------------------------------------------------------------------------------------------------------------------------------------------------------------------------------------------------------------------------------------------------------------------------------------------------------------------------------------------------------------------------------------------------------------------------------------------------------------------------------------------------------------------------------------------------------------------------------------------------------------------------------------------------------------------------------------------------------------------------------------------------------------------------------------------------------------------------------------------------------------------------------------------------------------------------------------------------------------------------|
| <b>ID#:</b> 1430820                                                                                                                                                                                                       |                                                                                        |                                                                     |                                                                                  |                                                                                                                                                                                                                                                                                                                                                                                                                                                                                                                                                                                                                                                                                                                                                                                                                                                                                                                                                                                                                                                                                                                                                                                                                                                                                                                                                                                                                                                                                                                                                                                                                                                                                                                                                                                                                                                                                                                                                                                                                                                                                                                                |
|                                                                                                                                                                                                                           | n minimal pattern, transpare<br>are always represented.                                | ency and color, I create wor                                        | k that seems as though it is jus                                                 | t a simple pop of color. Scale,color, and                                                                                                                                                                                                                                                                                                                                                                                                                                                                                                                                                                                                                                                                                                                                                                                                                                                                                                                                                                                                                                                                                                                                                                                                                                                                                                                                                                                                                                                                                                                                                                                                                                                                                                                                                                                                                                                                                                                                                                                                                                                                                      |
| Discipline: Three - Dimen                                                                                                                                                                                                 | sional Work                                                                            |                                                                     |                                                                                  |                                                                                                                                                                                                                                                                                                                                                                                                                                                                                                                                                                                                                                                                                                                                                                                                                                                                                                                                                                                                                                                                                                                                                                                                                                                                                                                                                                                                                                                                                                                                                                                                                                                                                                                                                                                                                                                                                                                                                                                                                                                                                                                                |
| Score: Yes                                                                                                                                                                                                                | No Maybe                                                                               |                                                                     |                                                                                  |                                                                                                                                                                                                                                                                                                                                                                                                                                                                                                                                                                                                                                                                                                                                                                                                                                                                                                                                                                                                                                                                                                                                                                                                                                                                                                                                                                                                                                                                                                                                                                                                                                                                                                                                                                                                                                                                                                                                                                                                                                                                                                                                |
| Comments:                                                                                                                                                                                                                 |                                                                                        |                                                                     |                                                                                  |                                                                                                                                                                                                                                                                                                                                                                                                                                                                                                                                                                                                                                                                                                                                                                                                                                                                                                                                                                                                                                                                                                                                                                                                                                                                                                                                                                                                                                                                                                                                                                                                                                                                                                                                                                                                                                                                                                                                                                                                                                                                                                                                |
| Sunrise<br>14" x 28" x 14"                                                                                                                                                                                                | Amethyst Opal Scribble<br>Neck<br>14" x 31" x 9"                                       | Warmth<br>16" x 28" x 16"                                           | Waves<br>16" x 28" x 16"                                                         | Outdoor Corner                                                                                                                                                                                                                                                                                                                                                                                                                                                                                                                                                                                                                                                                                                                                                                                                                                                                                                                                                                                                                                                                                                                                                                                                                                                                                                                                                                                                                                                                                                                                                                                                                                                                                                                                                                                                                                                                                                                                                                                                                                                                                                                 |
|                                                                                                                                                                                                                           |                                                                                        |                                                                     |                                                                                  | Save Sc                                                                                                                                                                                                                                                                                                                                                                                                                                                                                                                                                                                                                                                                                                                                                                                                                                                                                                                                                                                                                                                                                                                                                                                                                                                                                                                                                                                                                                                                                                                                                                                                                                                                                                                                                                                                                                                                                                                                                                                                                                                                                                                        |
|                                                                                                                                                                                                                           |                                                                                        |                                                                     |                                                                                  | Application: 302 of 6                                                                                                                                                                                                                                                                                                                                                                                                                                                                                                                                                                                                                                                                                                                                                                                                                                                                                                                                                                                                                                                                                                                                                                                                                                                                                                                                                                                                                                                                                                                                                                                                                                                                                                                                                                                                                                                                                                                                                                                                                                                                                                          |
|                                                                                                                                                                                                                           |                                                                                        |                                                                     |                                                                                  |                                                                                                                                                                                                                                                                                                                                                                                                                                                                                                                                                                                                                                                                                                                                                                                                                                                                                                                                                                                                                                                                                                                                                                                                                                                                                                                                                                                                                                                                                                                                                                                                                                                                                                                                                                                                                                                                                                                                                                                                                                                                                                                                |
|                                                                                                                                                                                                                           |                                                                                        |                                                                     |                                                                                  | create dimensional landscapes. Natural s<br>the entire Art Tile for a permanent surfa                                                                                                                                                                                                                                                                                                                                                                                                                                                                                                                                                                                                                                                                                                                                                                                                                                                                                                                                                                                                                                                                                                                                                                                                                                                                                                                                                                                                                                                                                                                                                                                                                                                                                                                                                                                                                                                                                                                                                                                                                                          |
| Statement: Sculptural Wal<br>used as accen<br>Discipline: Three - Dimen<br>Score:                                                                                                                                         | ts. Over 20 ceramic stains                                                             |                                                                     |                                                                                  |                                                                                                                                                                                                                                                                                                                                                                                                                                                                                                                                                                                                                                                                                                                                                                                                                                                                                                                                                                                                                                                                                                                                                                                                                                                                                                                                                                                                                                                                                                                                                                                                                                                                                                                                                                                                                                                                                                                                                                                                                                                                                                                                |
| Statement: Sculptural Wal<br>used as accen<br>Discipline: Three - Dimen<br>Score:<br>Yes                                                                                                                                  | ts. Over 20 ceramic stains sional Work                                                 |                                                                     |                                                                                  |                                                                                                                                                                                                                                                                                                                                                                                                                                                                                                                                                                                                                                                                                                                                                                                                                                                                                                                                                                                                                                                                                                                                                                                                                                                                                                                                                                                                                                                                                                                                                                                                                                                                                                                                                                                                                                                                                                                                                                                                                                                                                                                                |
| Statement: Sculptural Wal<br>used as accen<br>Discipline: Three - Dimen<br>Score:<br>Yes                                                                                                                                  | ts. Over 20 ceramic stains sional Work                                                 |                                                                     |                                                                                  |                                                                                                                                                                                                                                                                                                                                                                                                                                                                                                                                                                                                                                                                                                                                                                                                                                                                                                                                                                                                                                                                                                                                                                                                                                                                                                                                                                                                                                                                                                                                                                                                                                                                                                                                                                                                                                                                                                                                                                                                                                                                                                                                |
| Statement: Sculptural Wal<br>used as accen<br>Discipline: Three - Dimen<br>Score: Yes<br>Comments:<br>Bamboo Bayou Detail                                                                                                 | ts. Over 20 ceramic stains<br>sional Work<br>No Maybe                                  | create a soft palette of col                                        | ors; a clear glaze is applied over                                               | the entire Art Tile for a permanent surfa                                                                                                                                                                                                                                                                                                                                                                                                                                                                                                                                                                                                                                                                                                                                                                                                                                                                                                                                                                                                                                                                                                                                                                                                                                                                                                                                                                                                                                                                                                                                                                                                                                                                                                                                                                                                                                                                                                                                                                                                                                                                                      |
| Statement: Sculptural Wal<br>used as accen<br>Discipline: Three - Dimen<br>Score: Yes<br>Comments:<br>Bamboo Bayou Detail                                                                                                 | ts. Over 20 ceramic stains<br>sional Work<br>No Maybe                                  | create a soft palette of col                                        | ors; a clear glaze is applied over                                               | the entire Art Tile for a permanent surfation of the entire Art Tile for a permanent surfation of the entire of th |
| Statement: Sculptural Wal<br>used as accen<br>Discipline: Three - Dimen<br>Score: Yes<br>Comments:<br>Bamboo Bayou Detail                                                                                                 | ts. Over 20 ceramic stains<br>sional Work<br>No Maybe                                  | create a soft palette of col                                        | ors; a clear glaze is applied over                                               | the entire Art Tile for a permanent surfation of the entire Art Tile for a permanent surfation of the entire of th |
| Statement: Sculptural Wal<br>used as accen<br>Discipline: Three - Dimen<br>Score: Yes<br>Comments:<br>Bamboo Bayou Detail<br>15" x 35" x 1"<br>ID#: 1431002<br>Statement: Blown glass-W                                   | ts. Over 20 ceramic stains<br>sional Work<br>No Maybe<br>Summer Dawn<br>50" x 30" x 1" | create a soft palette of col<br>By the Bodhi Tree<br>74" x 30" x 1" | ors; a clear glaze is applied over<br>By the Bodhi Tree Detail<br>74" x 30" x 1" | the entire Art Tile for a permanent surfation of the entire Art Tile for a permanent surfation of the entire of th |
| Statement: Sculptural Wal<br>used as accen<br>Discipline: Three - Dimen<br>Score: Yes<br>Comments:<br>Bamboo Bayou Detail<br>15" x 35" x 1"<br>ID#: 1431002<br>Statement: Blown glass-W<br>auras-We crea                  | ts. Over 20 ceramic stains<br>sional Work<br>No Maybe<br>Summer Dawn<br>50" x 30" x 1" | create a soft palette of col<br>By the Bodhi Tree<br>74" x 30" x 1" | ors; a clear glaze is applied over<br>By the Bodhi Tree Detail<br>74" x 30" x 1" | the entire Art Tile for a permanent surfation in the entire Art Tile for a permanent surfation in the entire Art Tile for a permanent surfation in the entire for a pe |
| Statement: Sculptural Wal<br>used as accen<br>Discipline: Three - Dimen<br>Score: Yes<br>Comments:<br>Bamboo Bayou Detail<br>15" x 35" x 1"<br>ID#: 1431002<br>Statement: Blown glass-W<br>auras-We crea<br>one of a kind | ts. Over 20 ceramic stains<br>sional Work<br>No Maybe<br>Summer Dawn<br>50" x 30" x 1" | create a soft palette of col<br>By the Bodhi Tree<br>74" x 30" x 1" | ors; a clear glaze is applied over<br>By the Bodhi Tree Detail<br>74" x 30" x 1" | the entire Art Tile for a permanent surfation in the entire Art Tile for a permanent surfation in the entire Art Tile for a permanent surfation in the entire for a pe |