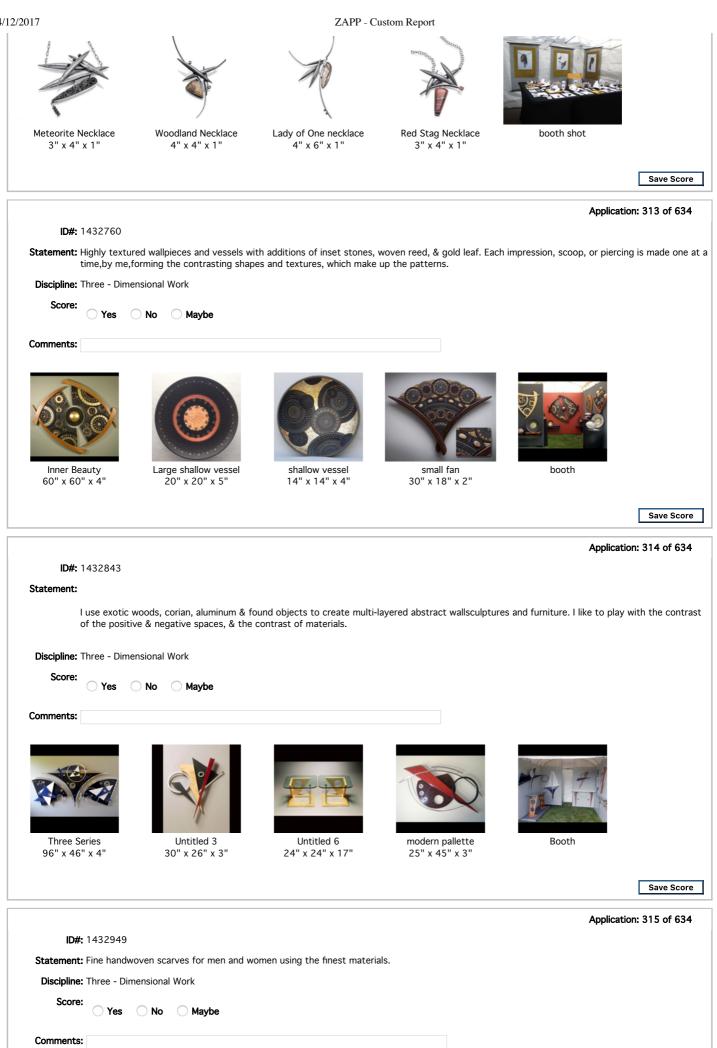

Score:

Comments:

○ Yes ○ No ○ Maybe

ID#: 1432387

Statement: Intricate, colorful and unbelievable woven glass wall tapestries

Discipline: Three - Dimensional Work

Score: Yes No Maybe

Comments: